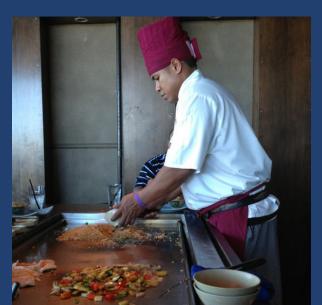

#### WEBSITE

paragonprecisionmetal.com

Sumo by Nambara, a minority, female-owned, and locally-operated

business, has been a staple of top-quality Japanese cuisine in East Wichita for the past 20 years. Located in the highly developed business and entertainment district at the corner of 13th & Greenwich, Sumo features a teppanyaki-style dining experience in which chefs grill the

food in front of guests. For over 2 decades, SUMO has been acclaimed as a local favorite.

By 2004, Sumo had outgrown original and location needed funding to expand. With a loan from SCKEDD. Sumo was able to build its current building and increase its workforce.