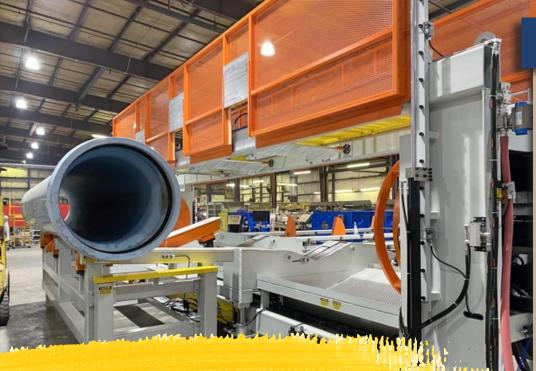

## Plastics Extrusion Machinery, LLC MCPHERSON, KS | 504 LDAN

THE WALL BUILDING

In 2000, Nathan Spearman began his career in the plastics industry and after 17 years, Nathan was able to apply his industry knowledge towards purchasing a business, which he restructured as Plastic Extrusion Machinery, LLC.

PEM, located in the Industrial town of McPherson, Kansas, is a leading global manufacturer of downstream extrusion equipment in the PVC pipe

Just two years after acquiring PEM, sales were quickly increasing, and the number of employees had doubled. PEM had outgrown their facility and decided they needed to expand, which led to a collaborative effort between SCKEDD and People's Bank and Trust to make expansion

This 130,000 square foot manufacturing facility was completed in September 2021. This expansion gave PEM the capacity to McPherson facility, creating more than 40 new jobs and